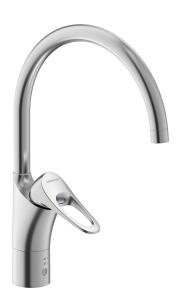

## 9000XE kitchen mixer

Article number: 86020013 Flow 3 bar: 6.0 l/m

**Description:** Brushed chrome, with integrated electronic dish washer cut-off

- · Cold Start
- · Ceramic cartridge with soft closing function
- · Adjustable flow control and temperature limiter
- Eco Flow (energy and water saving aerator)
- Swivel spout, limitation part for 60°, 85°, 110° or 360° included
- With integrated electronic dish washer cut-off, automatic shut-off after 4 or 12 hours
- Soft PEX<sup>®</sup> hoses with 3/8" connecting nut (stainless steel braided)
- Lead Free material
- Hole diameter Ø34-37 mm