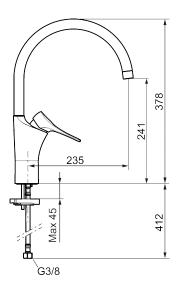

## 9000XE kitchen mixer

Article number: 86020013 Flow 3 bar: 6.0 l/m

**Description:** Brushed chrome, with integrated electronic dish washer cut-off

- · Cold Start
- · Ceramic cartridge with soft closing function
- · Adjustable flow control and temperature limiter
- Eco Flow (energy and water saving aerator)
- Swivel spout, limitation part for 60°, 85°, 110° or 360° included
- With integrated electronic dish washer cut-off, automatic shut-off after 4 or 12 hours
- Soft PEX<sup>®</sup> hoses with 3/8" connecting nut (stainless steel braided)
- Lead Free material
- Hole diameter Ø34-37 mm